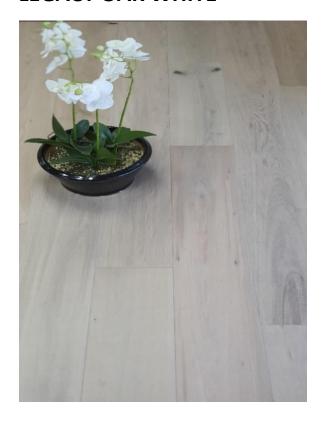

## **LEGACY OAK WHITE**

This Light floor is a statement in itself which leaves room for you to set the mood. It reflects the light and increases the feeling of space.